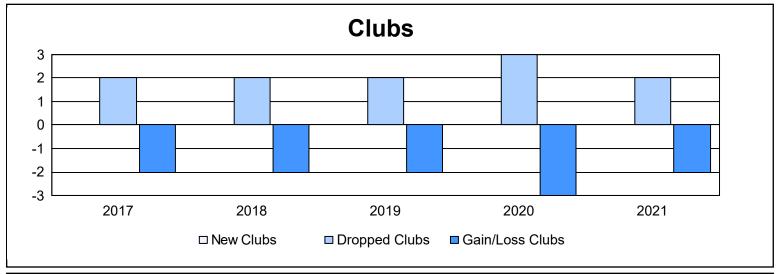

District 331 B As of June 2021 Cumulative

| Year      | New<br>Clubs | Dropped<br>Clubs | Gain/<br>Loss<br>Clubs | New<br>Members | Charter<br>Members | Reinstate<br>Members | Transfer<br>Members | Total<br>Member<br>Added | Total<br>Members<br>Dropped | Gain/<br>Loss<br>Members |
|-----------|--------------|------------------|------------------------|----------------|--------------------|----------------------|---------------------|--------------------------|-----------------------------|--------------------------|
| 2016-2017 | 0            | 2                | -2                     | 158            | 0                  | 2                    | 2                   | 162                      | 254                         | -92                      |
| 2017-2018 | 0            | 2                | -2                     | 181            | 0                  | 2                    | 3                   | 186                      | 236                         | -50                      |
| 2018-2019 | 0            | 2                | -2                     | 143            | 0                  | 5                    | 1                   | 149                      | 310                         | -161                     |
| 2019-2020 | 0            | 3                | -3                     | 144            | 0                  | 3                    | 1                   | 148                      | 257                         | -109                     |
| 2020-2021 | 0            | 2                | -2                     | 116            | 1                  | 3                    | 0                   | 120                      | 251                         | -131                     |
| Average   | 0            | 2                | -2                     | 148            | 0                  | 3                    | 1                   | 153                      | 262                         | -109                     |