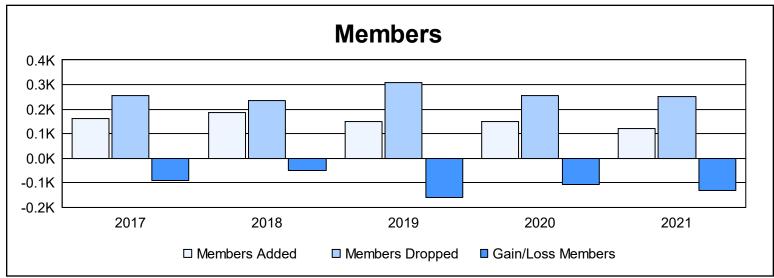

District 331 B As of June 2021 Cumulative

| Year      | New<br>Clubs | Dropped<br>Clubs | Gain/<br>Loss<br>Clubs | New<br>Members | Charter<br>Members | Reinstate<br>Members | Transfer<br>Members | Total<br>Member<br>Added | Total<br>Members<br>Dropped | Gain/<br>Loss<br>Members |
|-----------|--------------|------------------|------------------------|----------------|--------------------|----------------------|---------------------|--------------------------|-----------------------------|--------------------------|
| 2016-2017 | 0            | 2                | -2                     | 158            | 0                  | 2                    | 2                   | 162                      | 254                         | -92                      |
| 2017-2018 | 0            | 2                | -2                     | 181            | 0                  | 2                    | 3                   | 186                      | 236                         | -50                      |
| 2018-2019 | 0            | 2                | -2                     | 143            | 0                  | 5                    | 1                   | 149                      | 310                         | -161                     |
| 2019-2020 | 0            | 3                | -3                     | 144            | 0                  | 3                    | 1                   | 148                      | 257                         | -109                     |
| 2020-2021 | 0            | 2                | -2                     | 116            | 1                  | 3                    | 0                   | 120                      | 251                         | -131                     |
| Average   | 0            | 2                | -2                     | 148            | 0                  | 3                    | 1                   | 153                      | 262                         | -109                     |